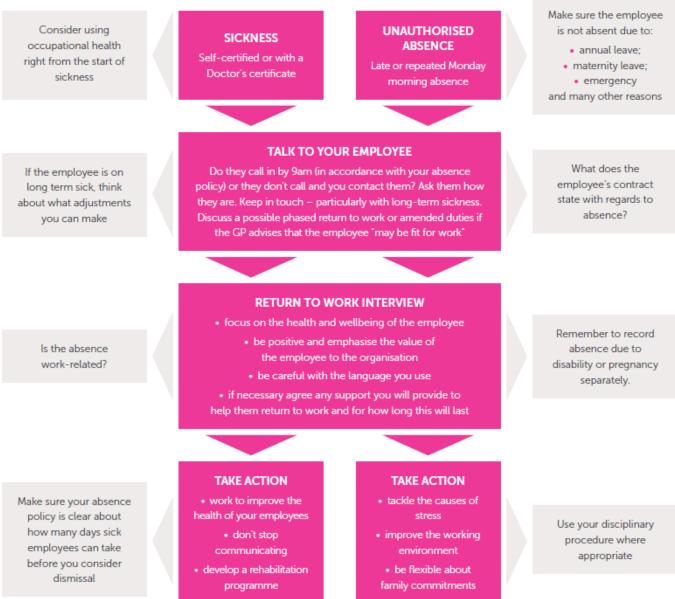

#### August 2017

Everyone has had that employee at some point who is repeatedly sick on a Monday...or a Friday. Or just happens to take very long lunches. Have a look at our guide for some tips on how to curb this trend and how to deal with long term illness.