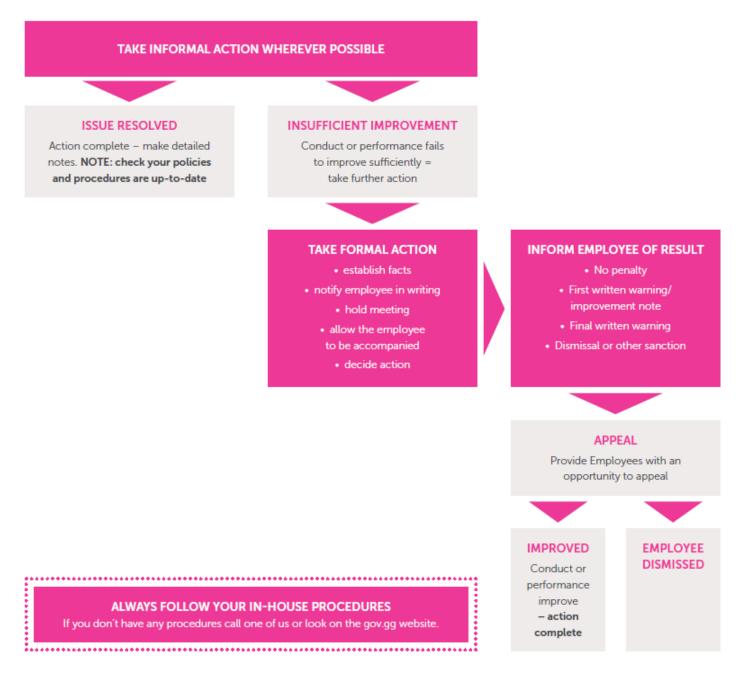

#### August 2017

What do you do when an employee really oversteps the mark? Or is repeatedly insubordinate? Check out our handy guide to see what your options are.