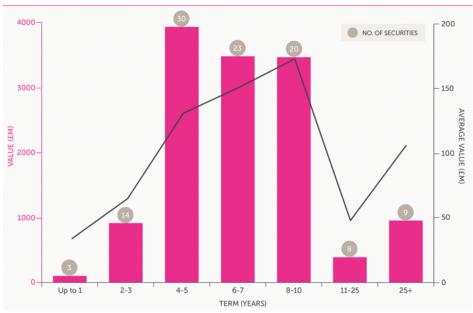

nformation on how companies can benefit from listing debt securities on TISE, click here for our factsheet.

# TISE DEBT LISTINGS JURISDICTION OF ISSUEF



WE ARE OFFSHORE LAW

BVI Cayman Guernsey Jersey London

This note is a summary of the subject and is provided for information only. It does not purport to give specific legal advice, and before acting, further advice should always be sought. Whilst every care has been taken in producing this note neither the author nor Collas Crill shall be liable for any errors, misprint or misinterpretation of any of the matters set out in it. All copyright in this material belongs to Collas Crill.





WE ARE OFFSHORE LAW

BVI | Cayman | Guernsey | Jersey | London



## **TISE DEBT LISTINGS**

BY INTEREST RATE



### **TISE DEBT LISTINGS**

BY TERM



### Q2 highlights for TISE:

- Netflix, Inc. listing its \$1.2 billion 3.875% senior notes
- CBRE UK Finance Ltd listing its \$800 million variable rate notes; and
- EG Global Finance Plc listing each of its \$750 million 6.750%, €670 million 4.375% and €300 million 3.625% senior secured notes

### WE ARE OFFSHORE LAW

BVI Cayman Guernsey Jersey London



### For more information please contact:



Simon Heggs
Group Partner // Guernsey
t:+44 (0) 1481 734825 // e:simon.heggs@collascrill.com



Paul Wilkes
Consultant // Guernsey
t:+44 (0) 1481 734268 // e:paul.wilkes@collascrill.com



Wayne Atkinson
Partner // Guernsey
t:+44 (0) 1481 734225 // e:wayne.atkinson@collascrill.com



Matt Gilley
Advocate // Jersey
t:+44 (0) 1534 601691 // e:matthew.gilley@collascrill.com