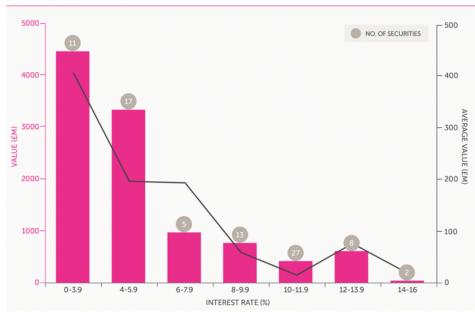

of more than £250 billion.

For more information on how companies can benefit from listing debt securities on TISE, click here for our factsheet.

# TISE DEBT LISTINGS JURISDICTION OF ISSUEF



WE ARE OFFSHORE LAW

BVI Cayman Guernsey Jersey London

This note is a summary of the subject and is provided for information only. It does not purport to give specific legal advice, and before acting, further advice should always be sought. Whilst every care has been taken in producing this note neither the author nor Collas Crill shall be liable for any errors, misprint or misinterpretation of any of the matters set out in it. All copyright in this material belongs to Collas Crill.





WE ARE OFFSHORE LAW

BVI | Cayman | Guernsey | Jersey | London



## **TISE DEBT LISTINGS**

BY INTEREST RATE



### **TISE DEBT LISTINGS**

BY TERM



### Q2 highlights for TISE:

- Netflix, Inc. listing its \$1.2 billion 3.875% senior notes
- CBRE UK Finance Ltd listing its \$800 million variable rate notes; and
- EG Global Finance Plc listing each of its \$750 million 6.750%, €670 million 4.375% and €300 million 3.625% senior secured notes

### WE ARE OFFSHORE LAW

BVI Cayman Guernsey Jersey London



### For more information please contact:



Simon Heggs
Group Partner // Guernsey
t:+44 (0) 1481 734825 // e:simon.heggs@collascrill.com



Paul Wilkes
Consultant // Guernsey
t:+44 (0) 1481 734268 // e:paul.wilkes@collascrill.com



Wayne Atkinson
Partner // Guernsey
t:+44 (0) 1481 734225 // e:wayne.atkinson@collascrill.com



Matt Gilley
Advocate // Jersey
t:+44 (0) 1534 601691 // e:matthew.gilley