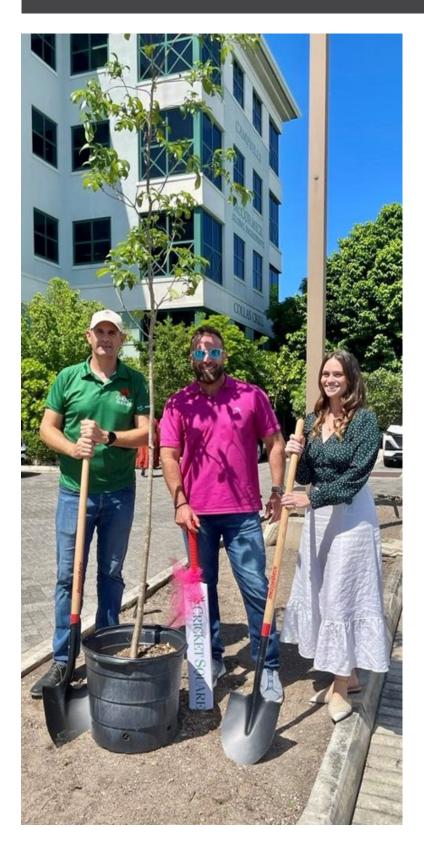

Collas Crill Cayman Managing Partner Stephen Leontsinis was joined by Jeremy Superfine, Chief Operations Officer for Orchid Development, and Hannah Reid Ford from the Ministry of Sustainability and Climate Resiliency at a special tree planting ceremony in Cricket Square on 6 October.

## WE ARE OFFSHORE LAW

BVI | Cayman | Guernsey | Jersey | London

**Caption (L-R):** Jeremy Superfine, Chief Operations Officer for Orchid Development, Collas Crill Cayman Managing Partner Stephen Leontsinis and Hannah Reid Ford from the Ministry of Sustainability and Climate Resiliency